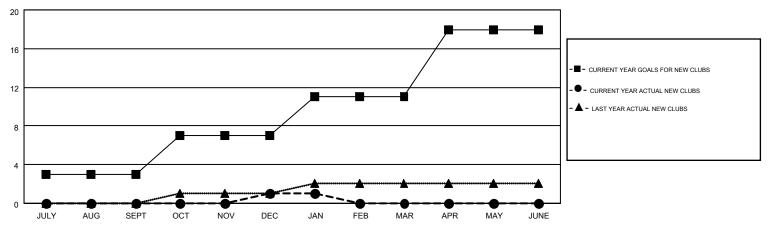

## GOALS AND ACTUAL NEW CLUBS CUMULATIVE

| DROPPED CLUBS: 0  DROPPED MEMBERS   |                       | 157 CLUBS OF 432 ADDED 1 OR MORE<br>NEW MEMBERS | GENDER DISTRIBUTION           MALE         9,980 (86.38%)           FEMALE         1,574 (13.62%) |              |
|-------------------------------------|-----------------------|-------------------------------------------------|---------------------------------------------------------------------------------------------------|--------------|
| DECEASED CLUB CANCELLED OTHER TOTAL | 30<br>0<br>295<br>325 | CLICK HERE FOR HEALTH ASSESSMENT DATA           | FAMILY UNIT MEMBERS HEAD OF HOUSEHOLD NON-HEAD OF HOUSEHOLD                                       | 12<br>6<br>6 |