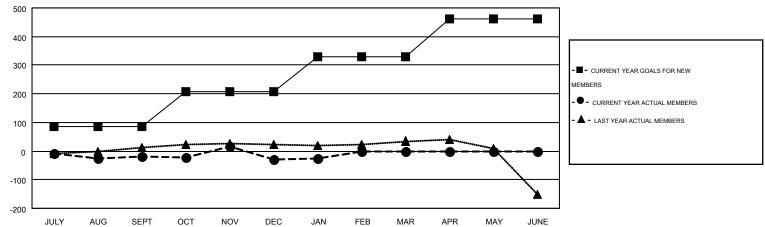

## GOALS AND ACTUAL NEW CLUBS CUMULATIVE

| DROPPED CLUBS: 0  DROPPED MEMBERS   |                       | 157 CLUBS OF 432 ADDED 1 OR MORE<br>NEW MEMBERS | GENDER DISTRIBUTION           MALE         9,980 (86.38%)           FEMALE         1,574 (13.62%) |              |
|-------------------------------------|-----------------------|-------------------------------------------------|---------------------------------------------------------------------------------------------------|--------------|
| DECEASED CLUB CANCELLED OTHER TOTAL | 30<br>0<br>295<br>325 | CLICK HERE FOR HEALTH ASSESSMENT DATA           | FAMILY UNIT MEMBERS HEAD OF HOUSEHOLD NON-HEAD OF HOUSEHOLD                                       | 12<br>6<br>6 |